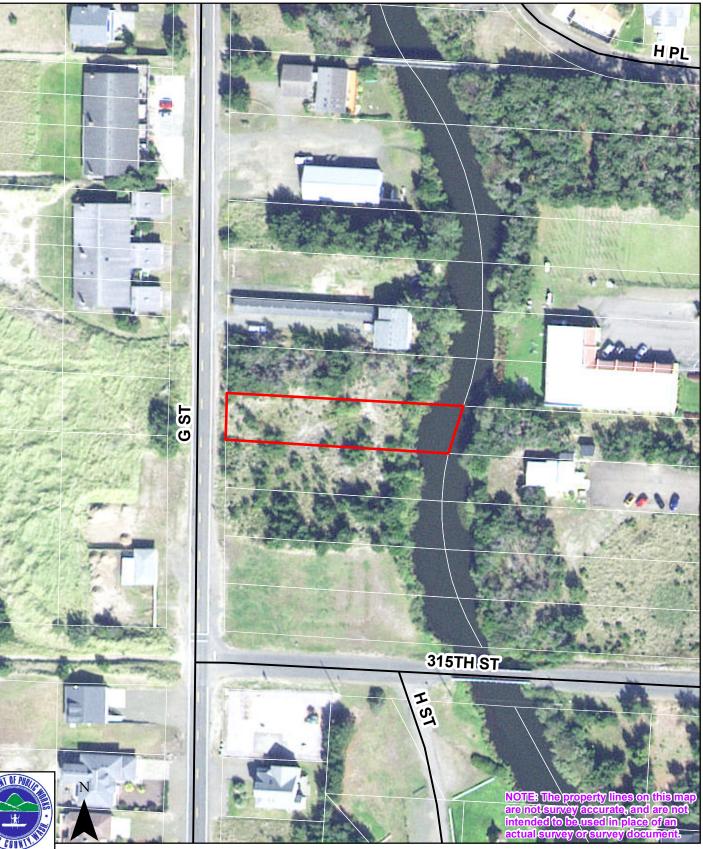

## **Pacific County** APN: 77005001005 DESC: SURFSIDE ESTATES DV-5, Lot 5, Block 1