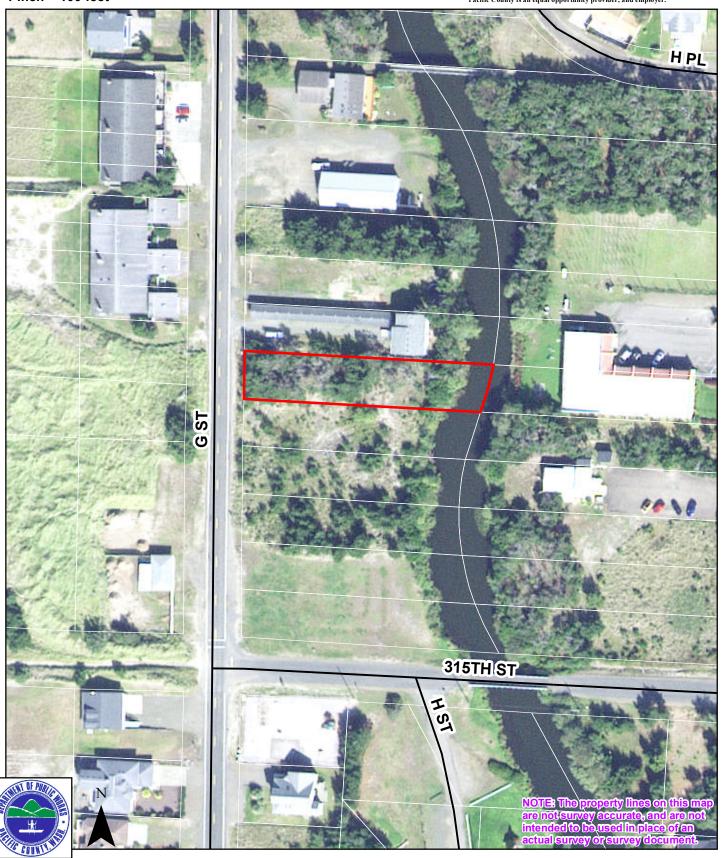

## **Pacific County**

APN: 77005001006

**DESC: SURFSIDE ESTATES DV-5, Lot 6, Block 1** 