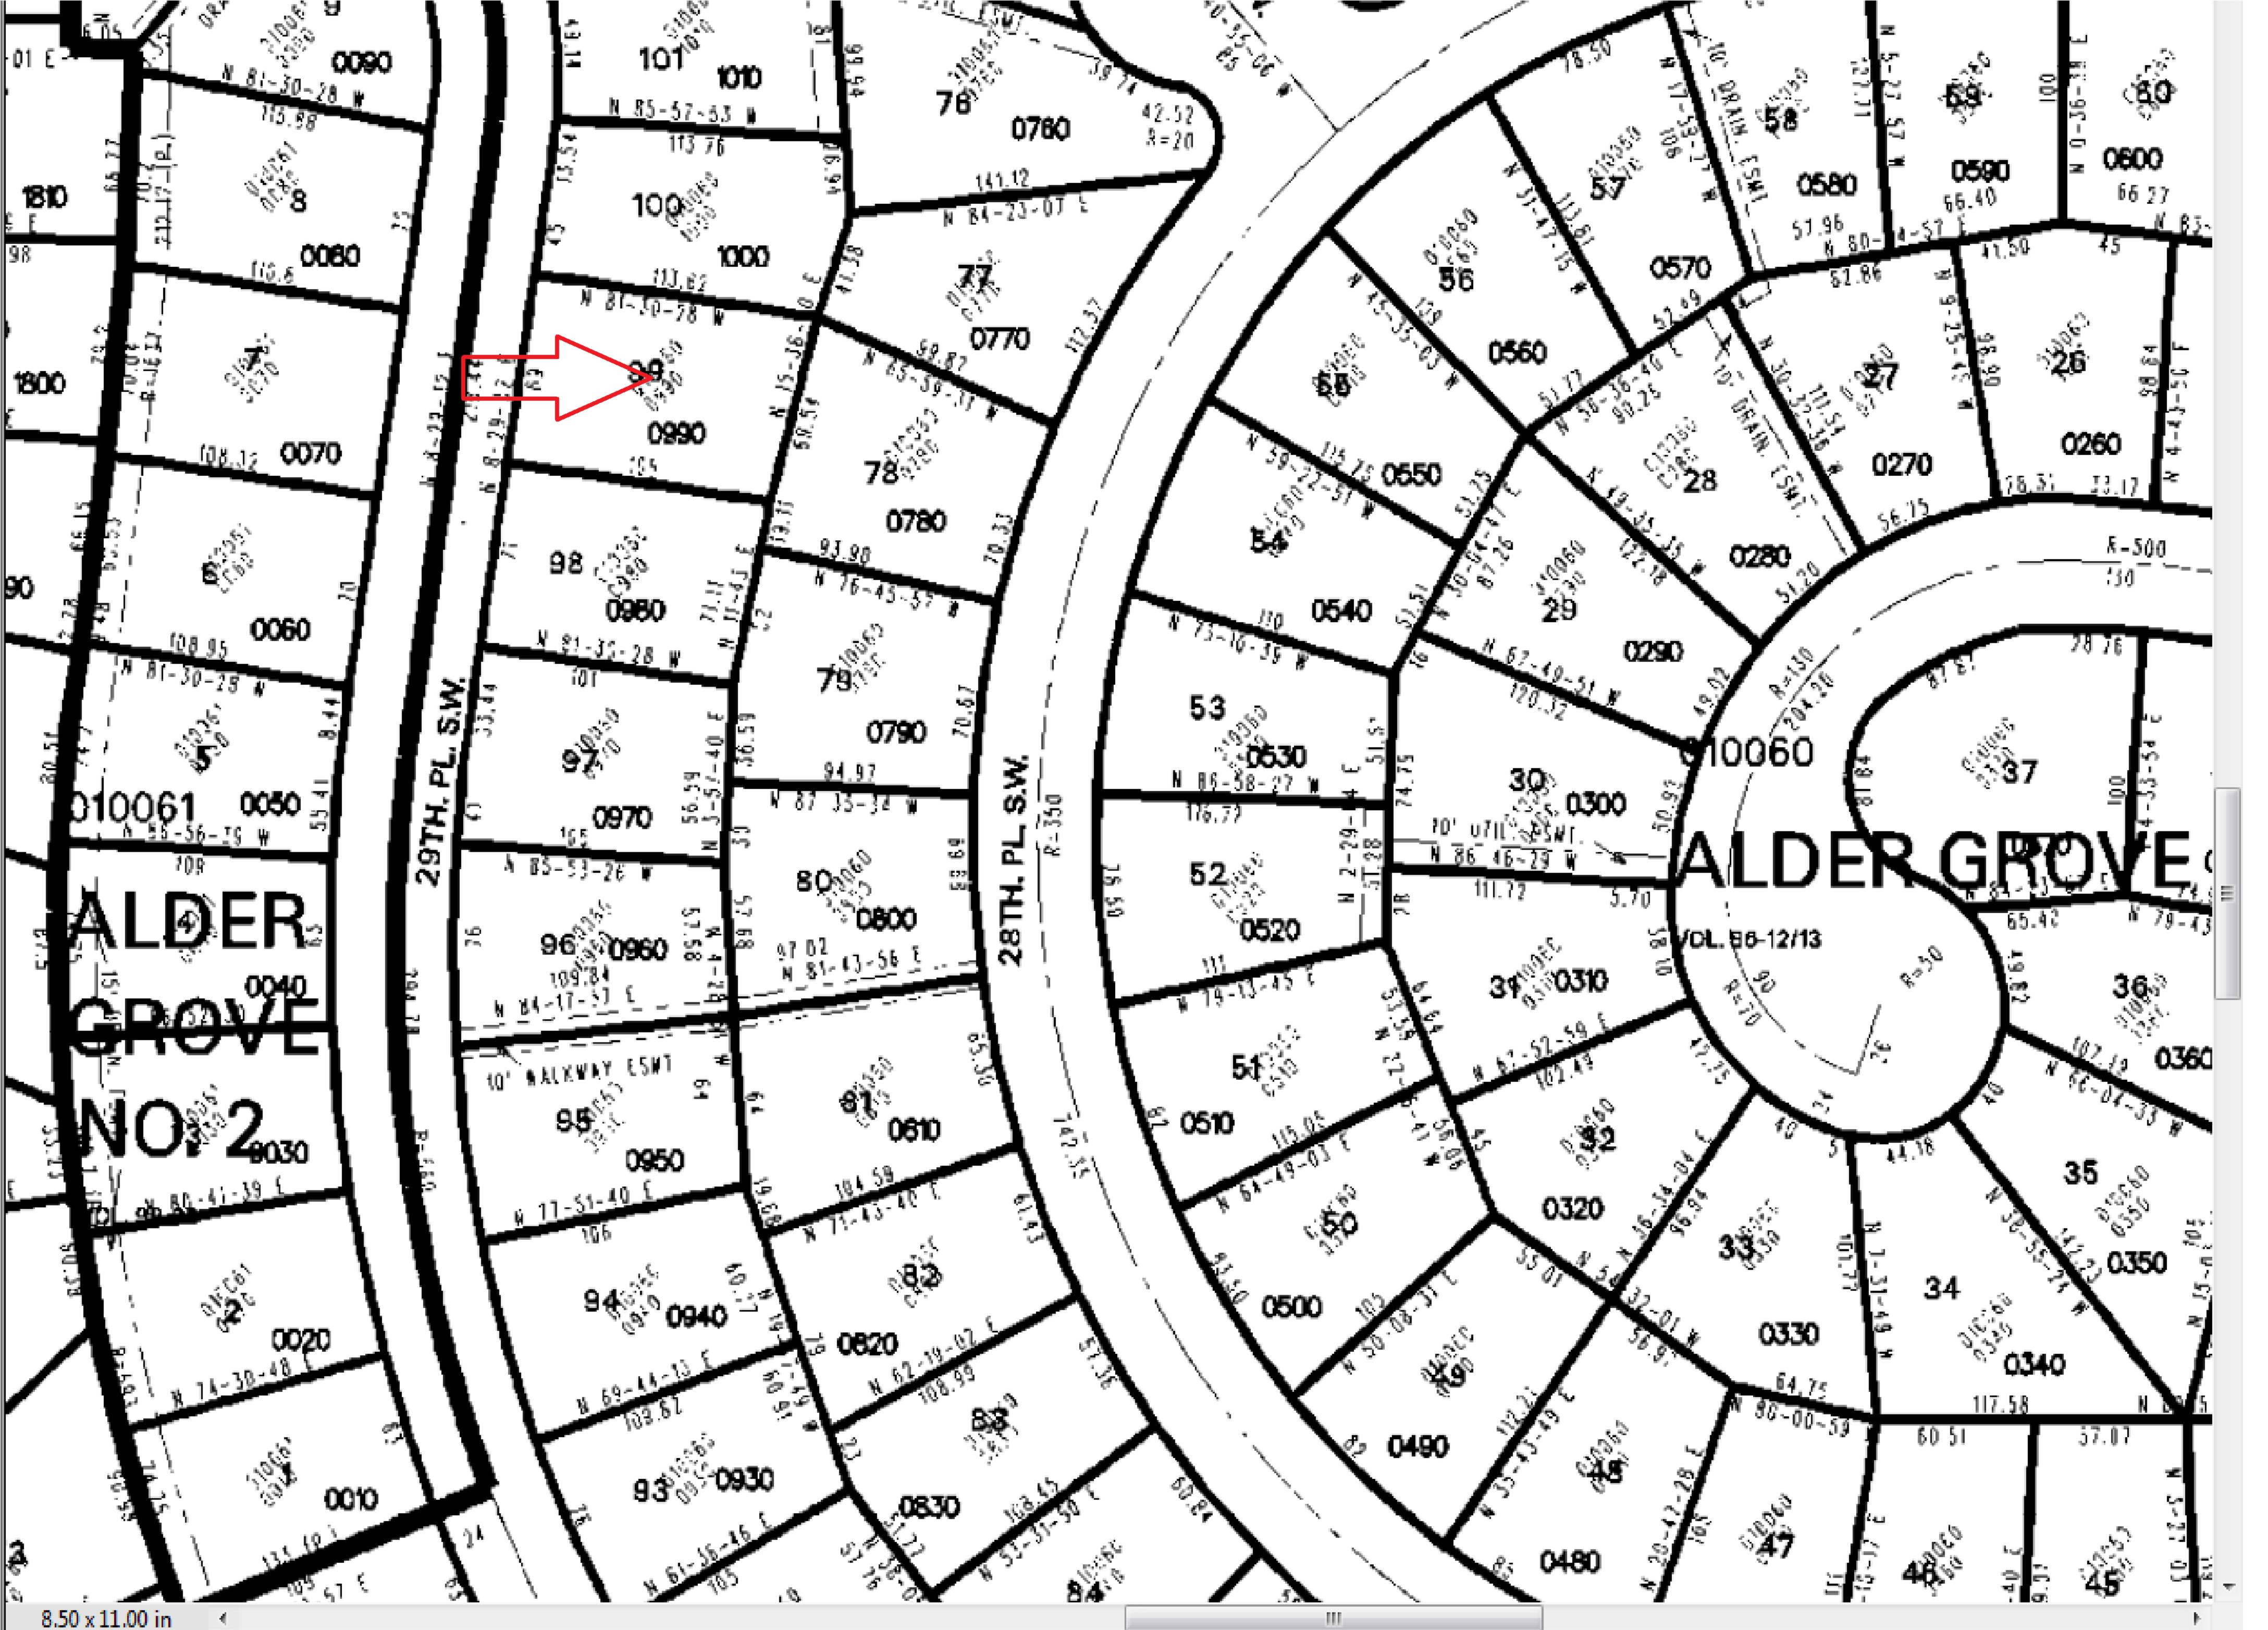

The land referred to in this Guarantee is situated in the State of Washington, County of King, and is described as follows:

LOT 99, ALDER GROVE, ACCORDING TO THE PLAT THEREOF RECORDED IN VOLUME 86 OF PLATS, PAGE(S) 12 AND 13, RECORDS OF KING COUNTY, WASHINGTON;

APN: 010060-0990-08