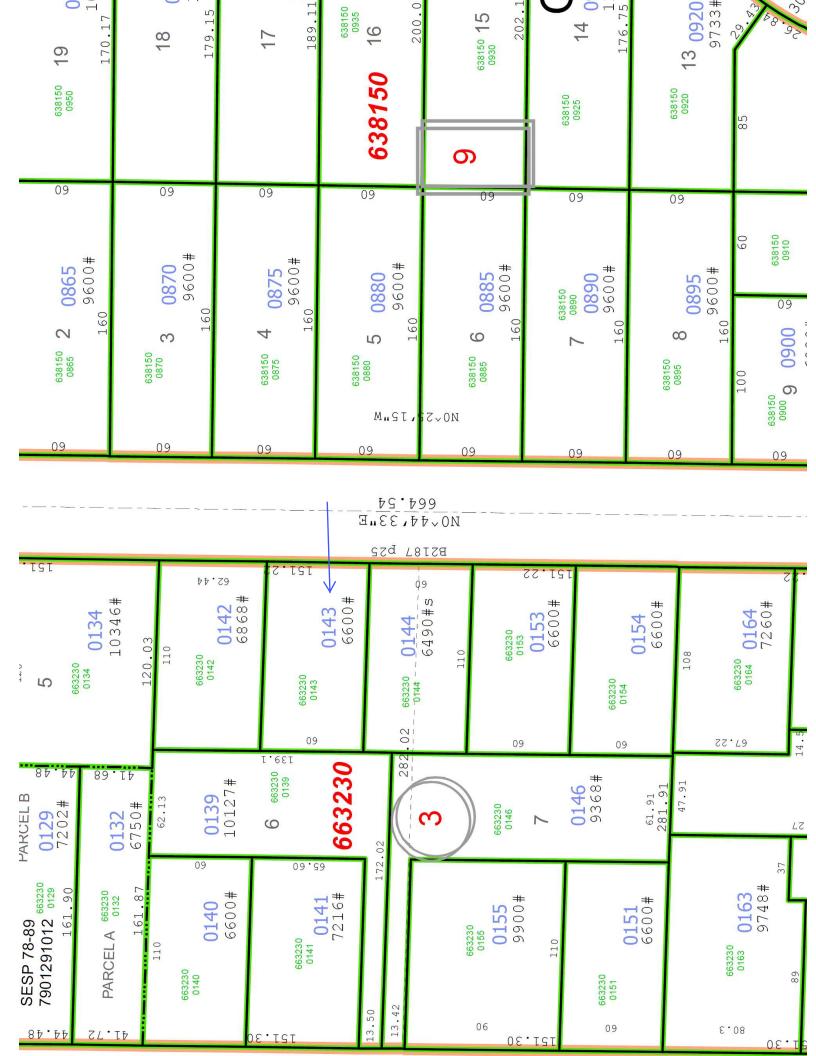

Fee Simple Estate

The land referred to in this Guarantee is situated in the State of Washington, County of King, and is described as follows:

THE NORTH 60 FEET OF THAT PORTION OF THE EAST 110 FEET OF LOT 6 IN BLOCK 3 OF PARAMOUNT PARK ADDITION, LYING SOUTH OF A LINE WHICH IS PARALLEL WITH AND 240 FEET NORTH (MEASURED ALONG THE EAST LINE OF SAID BLOCK 3) OF THE SOUTH LINE OF LOT 7 IN SAID BLOCK 3, AS PER PLAT RECORDED IN VOLUME 25 OF PLATS, PAGE 46, RECORDS OF KING COUNTY, WASHINGTON.

APN: 663230-0143-05